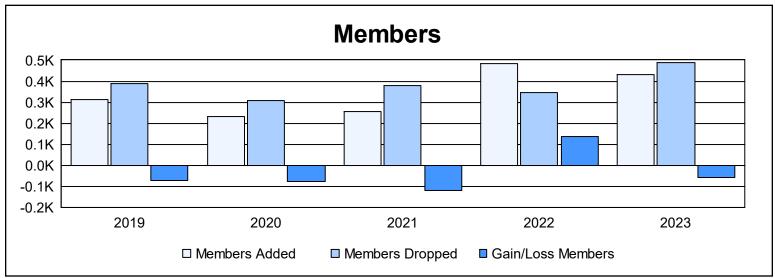

| Year      | New<br>Clubs | Dropped<br>Clubs | Gain/<br>Loss<br>Clubs | New<br>Members | Charter<br>Members | Reinstate<br>Members | Transfer<br>Members | Total<br>Member<br>Added | Total<br>Members<br>Dropped | Gain/<br>Loss<br>Members |
|-----------|--------------|------------------|------------------------|----------------|--------------------|----------------------|---------------------|--------------------------|-----------------------------|--------------------------|
| 2018-2019 | 0            | 1                | -1                     | 286            | 7                  | 18                   | 3                   | 314                      | 388                         | -74                      |
| 2019-2020 | 0            | 2                | -2                     | 210            | 0                  | 9                    | 13                  | 232                      | 309                         | -77                      |
| 2020-2021 | 0            | 4                | -4                     | 233            | 1                  | 19                   | 3                   | 256                      | 377                         | -121                     |
| 2021-2022 | 2            | 1                | 1                      | 390            | 44                 | 44                   | 5                   | 483                      | 347                         | 136                      |
| 2022-2023 | 1            | 2                | -1                     | 358            | 26                 | 42                   | 6                   | 432                      | 488                         | -56                      |
| Average   | 1            | 2                | -1                     | 295            | 16                 | 26                   | 6                   | 343                      | 382                         | -38                      |