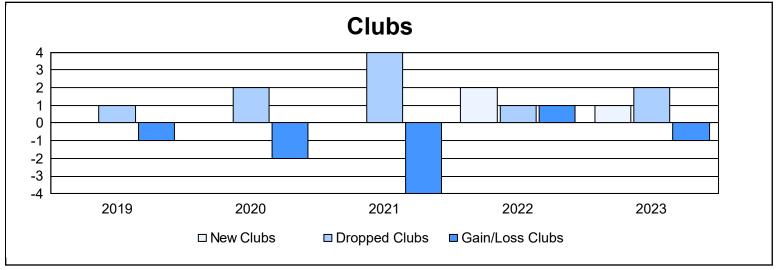

| Year      | New<br>Clubs | Dropped<br>Clubs | Gain/<br>Loss<br>Clubs | New<br>Members | Charter<br>Members | Reinstate<br>Members | Transfer<br>Members | Total<br>Member<br>Added | Total<br>Members<br>Dropped | Gain/<br>Loss<br>Members |
|-----------|--------------|------------------|------------------------|----------------|--------------------|----------------------|---------------------|--------------------------|-----------------------------|--------------------------|
| 2018-2019 | 0            | 1                | -1                     | 286            | 7                  | 18                   | 3                   | 314                      | 388                         | -74                      |
| 2019-2020 | 0            | 2                | -2                     | 210            | 0                  | 9                    | 13                  | 232                      | 309                         | -77                      |
| 2020-2021 | 0            | 4                | -4                     | 233            | 1                  | 19                   | 3                   | 256                      | 377                         | -121                     |
| 2021-2022 | 2            | 1                | 1                      | 390            | 44                 | 44                   | 5                   | 483                      | 347                         | 136                      |
| 2022-2023 | 1            | 2                | -1                     | 358            | 26                 | 42                   | 6                   | 432                      | 488                         | -56                      |
| Average   | 1            | 2                | -1                     | 295            | 16                 | 26                   | 6                   | 343                      | 382                         | -38                      |